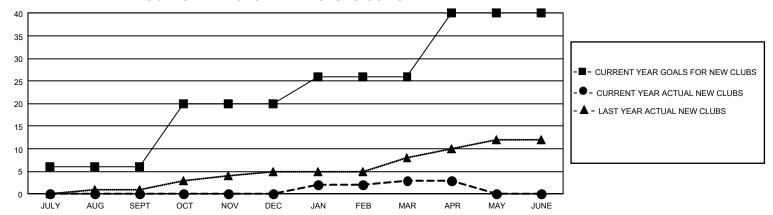

## GOALS AND ACTUAL NEW CLUBS CUMULATIVE

## GMT Constitutional Area 1, Group I

REPORT DOES NOT INCLUDE CLUBS IN UNDISTRICTED AREAS.

| Clubs                 |               |           |               | Members               |                         |                         |                                                    |
|-----------------------|---------------|-----------|---------------|-----------------------|-------------------------|-------------------------|----------------------------------------------------|
| RESULTS FOR 2021-2022 |               |           |               | RESULTS FOR 2021-2022 |                         |                         |                                                    |
| QUARTER               | NEW CLUB GOAL | NEW CLUBS | DROPPED CLUBS | QUARTER MEN           | MBER GROWTH NET<br>GOAL | MEMBER GROWTH<br>ACTUAL | DROPPED MEMBERS<br>ACTUAL (including<br>transfers) |
| JULY/AUG/SEPT         | 18            | 0         | 11            | JULY/AUG/SEPT         | 477                     | 838                     | 684                                                |
| OCT/NOV/DEC           | 42            | 0         | 12            | OCT/NOV/DEC           | 474                     | 675                     | 1,063                                              |
| JAN/FEB/MAR           | 18            | 3         | 6             | JAN/FEB/MAR           | 419                     | 785                     | 578                                                |
| APR/MAY/JUNE          | 42            | 0         | 0             | APR/MAY/JUNE          | 579                     | 235                     | 194                                                |