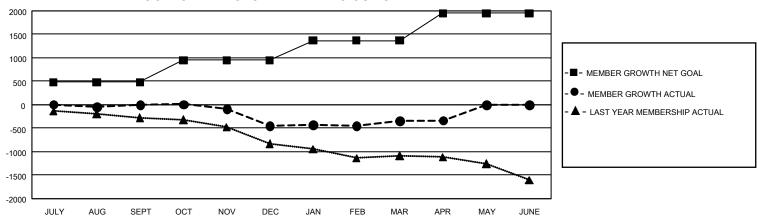

## GOALS AND ACTUAL MEMBERS CUMULATIVE

| DROPPED CLUBS: 29 |       | 588 CLUBS OF 1,104 ADDED 1<br>OR MORE NEW MEMBERS | GENDER DISTRIBUTION                  |                 |  |
|-------------------|-------|---------------------------------------------------|--------------------------------------|-----------------|--|
|                   |       |                                                   | MALE                                 | 19,214 (67.70%) |  |
|                   |       |                                                   | FEMALE                               | 9,148 (32.24%)  |  |
| DROPPED MEMBERS   |       |                                                   | NON BINARY                           | 0 (0.00%)       |  |
| DECEASED          | 552   |                                                   | PREFER NOT TO ANSWER                 | 17 (0.06%)      |  |
| CLUB CANCELLED    | 168   |                                                   | TOTAL FAMILY UNIT MEMBERS 6.19       |                 |  |
| OTHER             | 1,799 | CLICK HERE FOR                                    |                                      |                 |  |
| TOTAL             | 2,519 | CUMULATIVE MEMBERSHIP DATA                        | FAMILY MEMBERS PAYING HALF DUES 3,10 |                 |  |

## GMT Constitutional Area 1, Group I

REPORT DOES NOT INCLUDE CLUBS IN UNDISTRICTED AREAS.

| Clubs                 |               |           |               | Members               |                         |                         |                                                    |
|-----------------------|---------------|-----------|---------------|-----------------------|-------------------------|-------------------------|----------------------------------------------------|
| RESULTS FOR 2021-2022 |               |           |               | RESULTS FOR 2021-2022 |                         |                         |                                                    |
| QUARTER               | NEW CLUB GOAL | NEW CLUBS | DROPPED CLUBS | QUARTER MEN           | MBER GROWTH NET<br>GOAL | MEMBER GROWTH<br>ACTUAL | DROPPED MEMBERS<br>ACTUAL (including<br>transfers) |
| JULY/AUG/SEPT         | 18            | 0         | 11            | JULY/AUG/SEPT         | 477                     | 838                     | 684                                                |
| OCT/NOV/DEC           | 42            | 0         | 12            | OCT/NOV/DEC           | 474                     | 675                     | 1,063                                              |
| JAN/FEB/MAR           | 18            | 3         | 6             | JAN/FEB/MAR           | 419                     | 785                     | 578                                                |
| APR/MAY/JUNE          | 42            | 0         | 0             | APR/MAY/JUNE          | 579                     | 235                     | 194                                                |